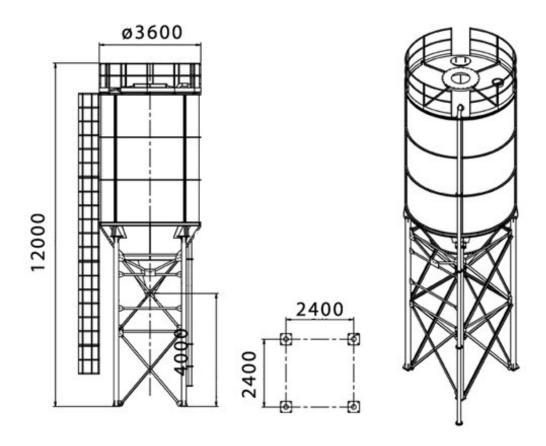

## **TECHNICAL SPECIFICATIONS:**

The silo shell is produced from steel of 6mm thickness and equipped with baffles.

The front and rear dished ends are also made from steel of 6mm thickness.

The silo is equipped with conical hoppers to facilitate discharging of cement.

The silo is complete with quality manholes, walkway, ladder and side support.