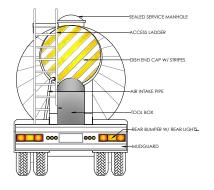

16.88 cubic meter

9,250 ± 15 mm

8 x 12R24" 1.56 m

2,200 kgs (Approx.) Suction: 152mm (6") Discharge: 127mm (5")

Flow Rate at 64 psi: 3.7 m³/min (23bpm) Maximum closed in pressure: 0.49 MPa (70 psi)

**REAR ELEVATION** 