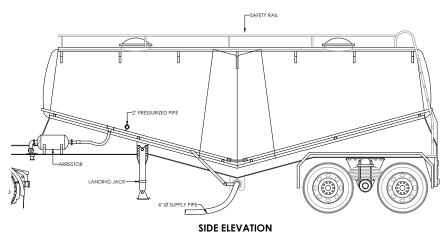

## **Specifications**

Capacity Overall Length Width

Height

Fifth Wheel Height

Axles Tires

Axle Spacing Weight

Pump lines

2,100 ± 15 mm 3,980 ± 15 mm 1.28 m Double 2x9,500 kgs

16.88 cubic meter

9,250 ± 15 mm

8 x 12R24" 1.56 m

2,200 kgs (Approx.) Suction: 152mm (6") Discharge: 127mm (5")

Flow Rate at 64 psi: 3.7 m³/min (23bpm) Maximum closed in pressure: 0.49 MPa (70 psi)

**REAR ELEVATION** 