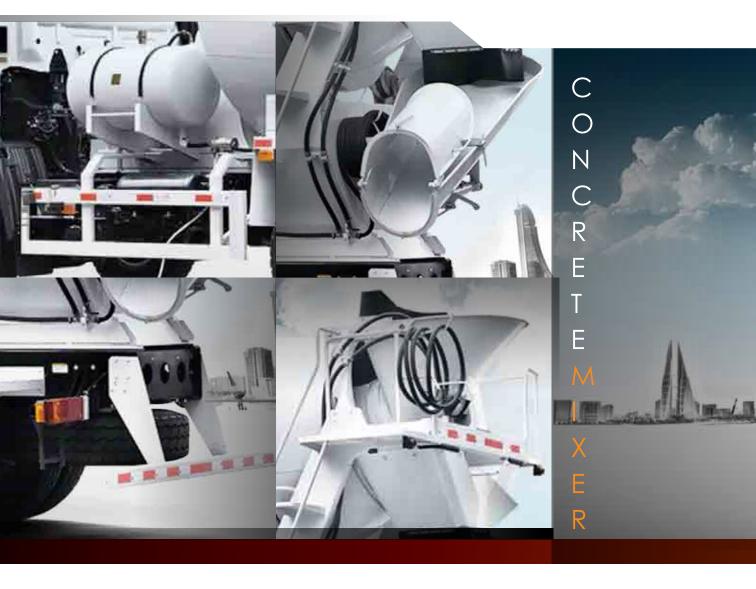

## **Specifications**

Capacity 6 cubic meter Length 5960  $\pm$  15 mm Width 2220  $\pm$  15 mm

Height 2585 ± 15 mm (Excluding truck chassis)

Construction Drum and blades made from special grade (abrasion resistant) steel plates.

Drum Inclination 14 degrees Speed of Rotation 0 - 14 RPM

Rotation Control Mechanical control using double rack lever.

Manholes 2 nos. provided on bottom Cone.

Pump / Motor
Water Tank 650 liters capacity
Water Pump PTO shaft driven

**Accessories** Oil cooling system

Washing hose

Access ladder/platform

Discharge Chute

Swivel type with range 180° horizontally (left/right) 300 Vertically with foldable extension chute

Mudguards 2 nos with mud-flaps