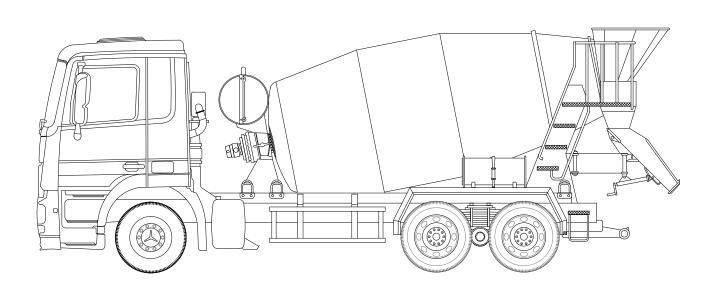

## **Specifications**

Capacity 6 cubic meter Length 5960  $\pm$  15 mm Width 2220  $\pm$  15 mm

Height 2585 ± 15 mm (Excluding truck chassis)

Construction Drum and blades made from special grade (abrasion resistant) steel plates.

Drum Inclination 14 degrees Speed of Rotation 0 - 14 RPM

Rotation Control Mechanical control using double rack lever.

Manholes 2 nos. provided on bottom Cone.

Pump / Motor
Water Tank 650 liters capacity
Water Pump PTO shaft driven

**Accessories** Oil cooling system

Washing hose

Access ladder/platform

Discharge Chute

Swivel type with range 180° horizontally (left/right) 300 Vertically with foldable extension chute

Mudguards 2 nos with mud-flaps