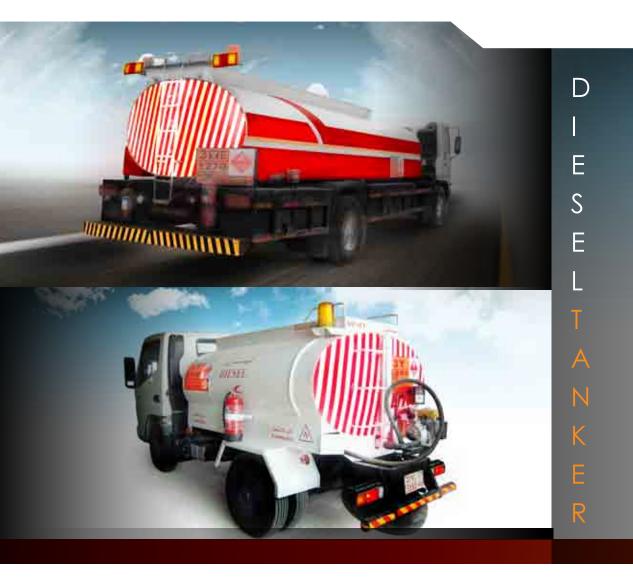

# **DIESEL** TANKER

ASTM A36

6.20 m

1.37 m

2.37 m

2 nos.

57.6% (circularity)

17,000 liters (4500 US G) + 3% ullage

## **Specifications**

### Elliptical

Tank Shell Capacity Tank Length Minor Diameter Major Diameter Ellipse Ratio Service Manhole Catwalk Diesel Level Gauge Mudguards with Flaps

### Accessories

Toolbox Side Marker Lights (3 ea. side) Fire Extinguishers Rotating Beacon Hose Reel Service Hose Diesel Gun Diesel Pump (PTO shaft driven / Robin pump) Mechanical Fuel Meter (4 digits) Access Ladder (six steps) Reflecting Sign (Rear Bumper) Side Guard Rail