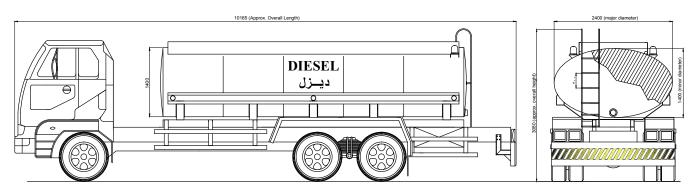

# **DIESEL** TANKER

ASTM A36

6.20 m

1.37 m

2.37 m

2 nos.

57.6% (circularity)

17,000 liters (4500 US G) + 3% ullage

### Elliptical

Tank Shell Capacity Tank Length Minor Diameter Major Diameter Ellipse Ratio Service Manhole Catwalk Diesel Level Gauge Mudguards with Flaps