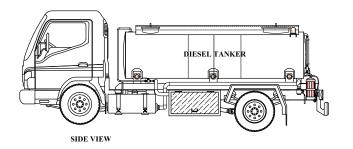

### **Specifications**

### <u>Elliptical</u>

Tank Shell Capacity Tank Length Minor Diameter Major Diameter Service Manhole Catwalk Diesel Level Gauge Mudguards with Flaps ASTM A36 3500 liters + 3% ullage 3.47 m 0.90 m 1.50 m 2 nos. Checkered plate flooring