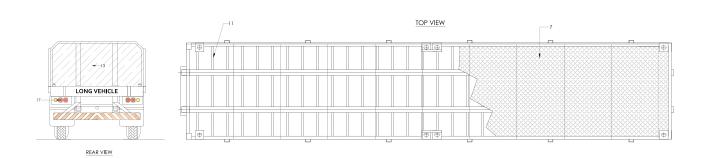

## FLATBED TRAILER

| FLAT BED TRAILER |                       |     |                                                                                |
|------------------|-----------------------|-----|--------------------------------------------------------------------------------|
| .No              | Description           | Qty | Remarks                                                                        |
| 1                | Total length          | -   | 13.50m                                                                         |
| 2                | Width                 | -   | 2.50m                                                                          |
| 3                | Side rails            | 14  | heavy duty channel bars "4                                                     |
| 4                | Side frame            | 2   | heavy duty channel bars "6                                                     |
| 5                | Side bumper           | lot | Fabricated with tubular section                                                |
| 6                | Rear bumper           | 1   | Meets under ride requirements                                                  |
| 7                | Front board           | Lot | Tubular section with 3mm thick plate                                           |
| 8                | Floorboard            | lot | Optional: 3-4mm thick checkered plate or wood stiffened with 4" beams          |
| 9                | Chassis               |     | Heavy duty "I" beams                                                           |
| 10               | Container lock system | 8   | Twist lock container lock system                                               |
| 11               | Kingpin plate         | 1   | 12mm thick MS plate                                                            |
| 12               | Kin-pin               | 1   | .dia "2                                                                        |
| 13               | Landing leg           | 1   | FUWA – 28ton load cap./pair, 80ton static load/pair                            |
| 14               | Axle                  |     | (axle (3x12tons 3                                                              |
| 15               | Suspension            | lot | Optional – Air suspension or leaf spring type                                  |
| 16               | Tyre                  | lot | Optional - 385/65R 22.5                                                        |
| 17               | Electrical system     | lot | LED, Sealed harness, 5 marker lights per side, tail and turn per .side on rear |
| 18               | Brake system          | lot | Quick change feature; air brake system                                         |
| 19               | Paints                | lot | Sand blasted, SPIES HECKER paint, color as per requirements                    |