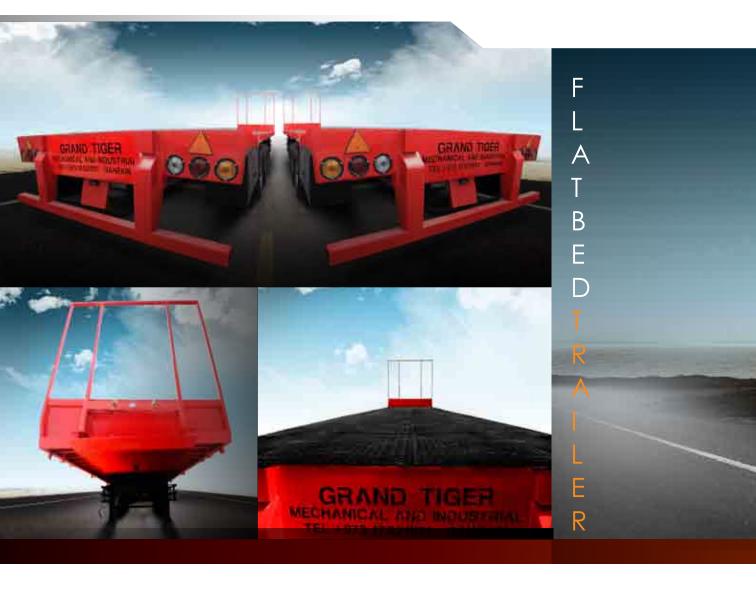

## FLATBED TRAILER

| FLAT BED TRAILER |                       |     |                                                                                |
|------------------|-----------------------|-----|--------------------------------------------------------------------------------|
| .No              | Description           | Qty | Remarks                                                                        |
| 1                | Total length          | -   | 13.50m                                                                         |
| 2                | Width                 | -   | 2.50m                                                                          |
| 3                | Side rails            | 14  | heavy duty channel bars "4                                                     |
| 4                | Side frame            | 2   | heavy duty channel bars "6                                                     |
| 5                | Side bumper           | lot | Fabricated with tubular section                                                |
| 6                | Rear bumper           | 1   | Meets under ride requirements                                                  |
| 7                | Front board           | Lot | Tubular section with 3mm thick plate                                           |
| 8                | Floorboard            | lot | Optional: 3-4mm thick checkered plate or wood stiffened with 4" beams          |
| 9                | Chassis               |     | Heavy duty "I" beams                                                           |
| 10               | Container lock system | 8   | Twist lock container lock system                                               |
| 11               | Kingpin plate         | 1   | 12mm thick MS plate                                                            |
| 12               | Kin-pin               | 1   | .dia "2                                                                        |
| 13               | Landing leg           | 1   | FUWA – 28ton load cap./pair, 80ton static load/pair                            |
| 14               | Axle                  |     | (axle (3x12tons 3                                                              |
| 15               | Suspension            | lot | Optional – Air suspension or leaf spring type                                  |
| 16               | Tyre                  | lot | Optional - 385/65R 22.5                                                        |
| 17               | Electrical system     | lot | LED, Sealed harness, 5 marker lights per side, tail and turn per .side on rear |
| 18               | Brake system          | lot | Quick change feature; air brake system                                         |
| 19               | Paints                | lot | Sand blasted, SPIES HECKER paint, color as per requirements                    |