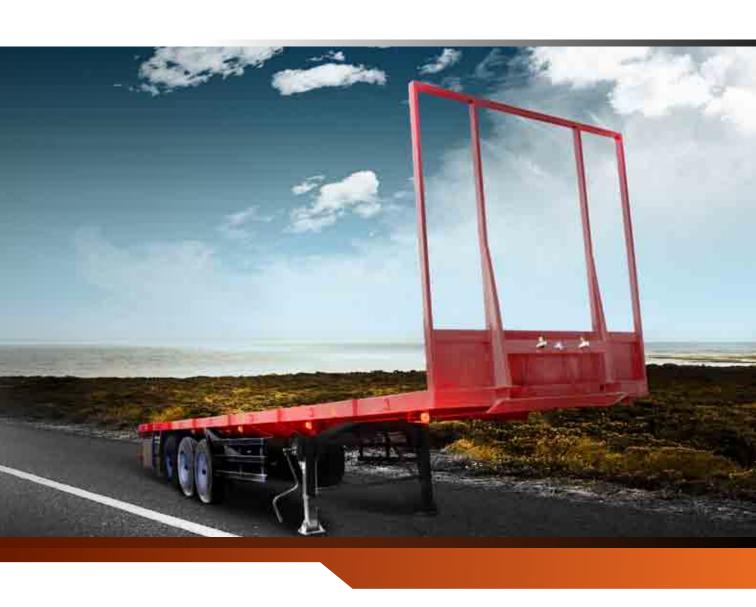

## FLATBED TRAILER

| FLAT BED TRAILER |                       |     |                                                                                |
|------------------|-----------------------|-----|--------------------------------------------------------------------------------|
| .No              | Description           | Qty | Remarks                                                                        |
| 1                | Total length          | -   | 13.50m                                                                         |
| 2                | Width                 | -   | 2.50m                                                                          |
| 3                | Side rails            | 14  | heavy duty channel bars "4                                                     |
| 4                | Side frame            | 2   | heavy duty channel bars "6                                                     |
| 5                | Side bumper           | lot | Fabricated with tubular section                                                |
| 6                | Rear bumper           | 1   | Meets under ride requirements                                                  |
| 7                | Front board           | Lot | Tubular section with 3mm thick plate                                           |
| 8                | Floorboard            | lot | Optional: 3-4mm thick checkered plate or wood stiffened with 4" beams          |
| 9                | Chassis               |     | Heavy duty "I" beams                                                           |
| 10               | Container lock system | 8   | Twist lock container lock system                                               |
| 11               | Kingpin plate         | 1   | 12mm thick MS plate                                                            |
| 12               | Kin-pin               | 1   | .dia "2                                                                        |
| 13               | Landing leg           | 1   | FUWA – 28ton load cap./pair, 80ton static load/pair                            |
| 14               | Axle                  |     | (axle (3x12tons 3                                                              |
| 15               | Suspension            | lot | Optional – Air suspension or leaf spring type                                  |
| 16               | Tyre                  | lot | Optional - 385/65R 22.5                                                        |
| 17               | Electrical system     | lot | LED, Sealed harness, 5 marker lights per side, tail and turn per .side on rear |
| 18               | Brake system          | lot | Quick change feature; air brake system                                         |
| 19               | Paints                | lot | Sand blasted, SPIES HECKER paint, color as per requirements                    |