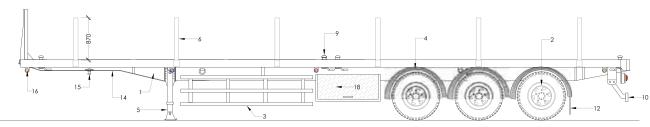

## FLATBED TRAILER

| FLAT BED TRAILER |                       |     |                                                                                |
|------------------|-----------------------|-----|--------------------------------------------------------------------------------|
| .No              | Description           | Qty | Remarks                                                                        |
| 1                | Total length          | -   | 13.50m                                                                         |
| 2                | Width                 | -   | 2.50m                                                                          |
| 3                | Side rails            | 14  | heavy duty channel bars "4                                                     |
| 4                | Side frame            | 2   | heavy duty channel bars "6                                                     |
| 5                | Side bumper           | lot | Fabricated with tubular section                                                |
| 6                | Rear bumper           | 1   | Meets under ride requirements                                                  |
| 7                | Front board           | Lot | Tubular section with 3mm thick plate                                           |
| 8                | Floorboard            | lot | Optional: 3-4mm thick checkered plate or wood stiffened with 4" beams          |
| 9                | Chassis               |     | Heavy duty "I" beams                                                           |
| 10               | Container lock system | 8   | Twist lock container lock system                                               |
| 11               | Kingpin plate         | 1   | 12mm thick MS plate                                                            |
| 12               | Kin-pin               | 1   | .dia "2                                                                        |
| 13               | Landing leg           | 1   | FUWA – 28ton load cap./pair, 80ton static load/pair                            |
| 14               | Axle                  |     | (axle (3x12tons 3                                                              |
| 15               | Suspension            | lot | Optional – Air suspension or leaf spring type                                  |
| 16               | Tyre                  | lot | Optional - 385/65R 22.5                                                        |
| 17               | Electrical system     | lot | LED, Sealed harness, 5 marker lights per side, tail and turn per .side on rear |
| 18               | Brake system          | lot | Quick change feature; air brake system                                         |
| 19               | Paints                | lot | Sand blasted, SPIES HECKER paint, color as per requirements                    |