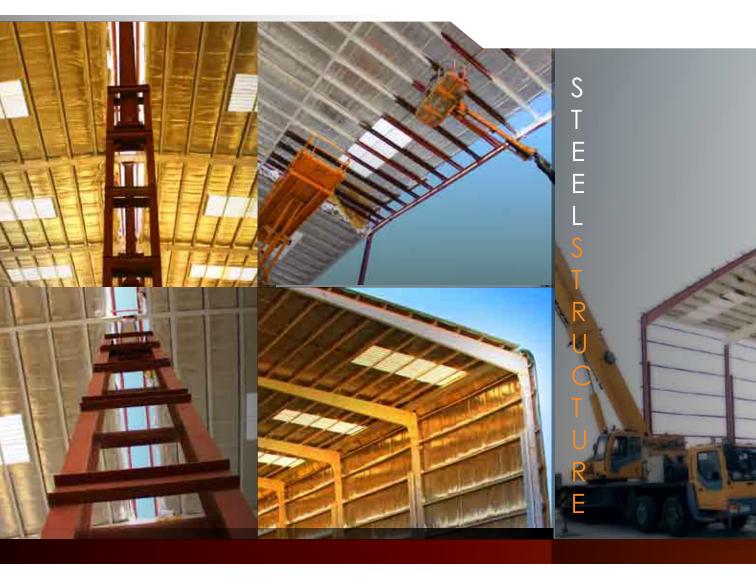

## STEEL STRUCTURE

Grand Tiger for Mechanical and Industrial is equipped to carry out the fabrication and erection of steel structures. A professional team consisting of Designers, Engineers, Quantity Surveyors, QA/QC Engineers, fabricators, erectors, operators and skilled labourers join their hands to help the project complete to the client's satisfaction.