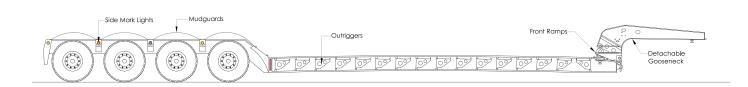

Suspension Spring Leaf type

Front Ramps Double hinged front loading flip ramps with grousers

24 Volts electrical system with 7 way SAE connector. All lights LED mounted in rubber Electrical

grommets to DOT standards

**Out Riggers** 32 ea removable outriggers with double up front and double middle of load well, 16 ea side

Shot Blasting & Painting Sandblast to SA 2.5 standard painted primer coating & Spies Hecker paint for final coating