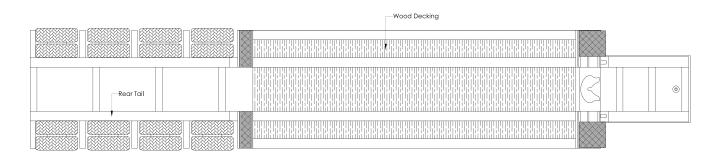

Hydraulics Wet line hook-up on trailer for tractor PTO operation

Decking Red meranti flooring 45mm thick, open center, secured to frame with 8 mm self-tapping

torque screws

Tie Downs 16 ea "D" rings 6 ea side on main deck, 2 on rear deck