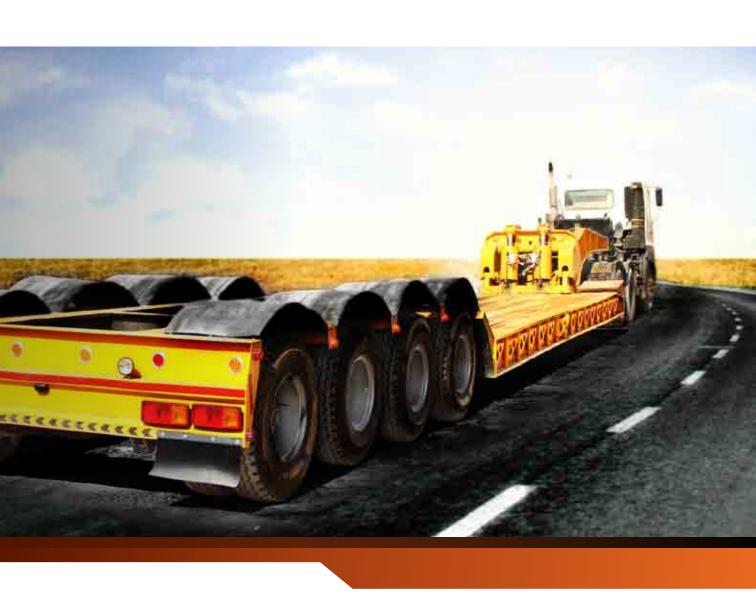

## **Specifications**

Capacity 80 Tons Overall Length 17.30 Overall Width 3.10 m Gooseneck Designs 3.66 m Swing Clearance 2.50 m Load Well Length 8.50 m Rear Deck 5.20 m Fifth Wheel Height 1.27 m King Pin Setting 0.40 m